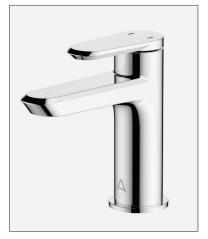

## Linea - Basin Mono

## Linea - Basin Mono

Code: LI-BM

## **Features**

- Design lead recessed aerator
- Includes Neoperl aerator to ensure smooth flow
- 10 year warrenty (2 year on cartridge)