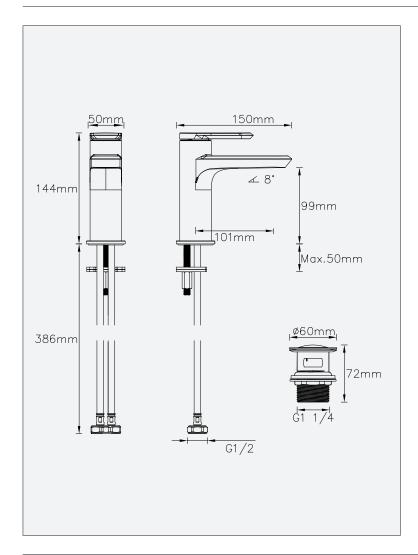

## Linea - Basin Mono

Code: LI-BM

## **Features**

- Design lead recessed aerator
- Includes Neoperl aerator to ensure smooth flow
- 10 year warrenty (2 year on cartridge)

## **Technical Details**

- 10 year guarantee covering manufacturing faults

| Operating Pressure | 0.2 bar | 0.5 bar | 1 bar | 2 bar |
|--------------------|---------|---------|-------|-------|
| Flow Rate (L/min)  | 3.5     | 5.5     | 7.5   | 11.5  |