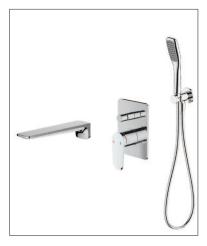

# Linea - Wall Mounted Bath Shower Mixer

## **Linea - Wall Mounted Bath Shower Mixer**

Code: LI-WBSMK

#### **Features**

- Design led recessed Neoperl aerator

#### **Technical Details**

- 12 year warranty