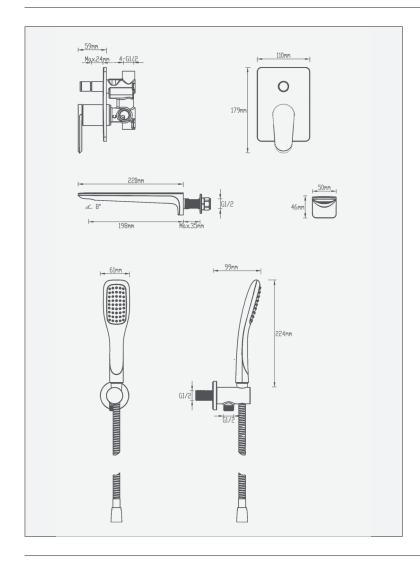

# Linea - Wall Mounted Bath Shower Mixer

## **Linea - Wall Mounted Bath Shower Mixer**

Code: LI-WBSMK

#### **Features**

- Design led recessed Neoperl aerator

#### **Technical Details**

- 12 year warranty