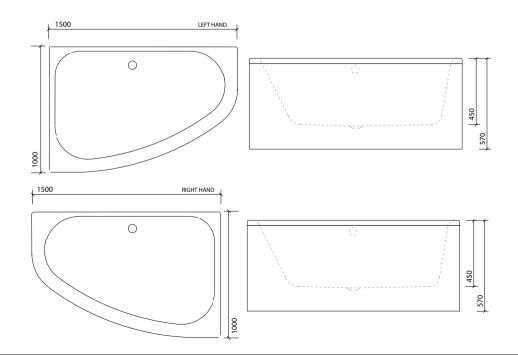

## PRODUCT INFORMATION

SANMLHWH LEFT HAND

SANMRHWH RIGHT HAND

L1500 x W1000 x D450mm offset corner bath including bath panel and leg set L1500 x W1000 x D450mm offset corner bath including bath panel and leg set

## SPECIFICATIONS

Acrylic Offset Super Deep Bath Left Hand Undrilled for Taps Taps & Waste Not Included Bath Panel & Leg Set Included Internal Depth 450mm Bath capacity 240Ltr 10 Year Guarantee

MATERIAL COLOUR/FINISH FIXING STANDARDS APPROVALS PRODUCT DIMENSIONS ADDITIONAL INFORMATION Acrylic White Supporting leg set provided EN14516 CE Approved See technical drawing below For a full range of bath panels and bath accessories please visit www.sonasbathrooms.com