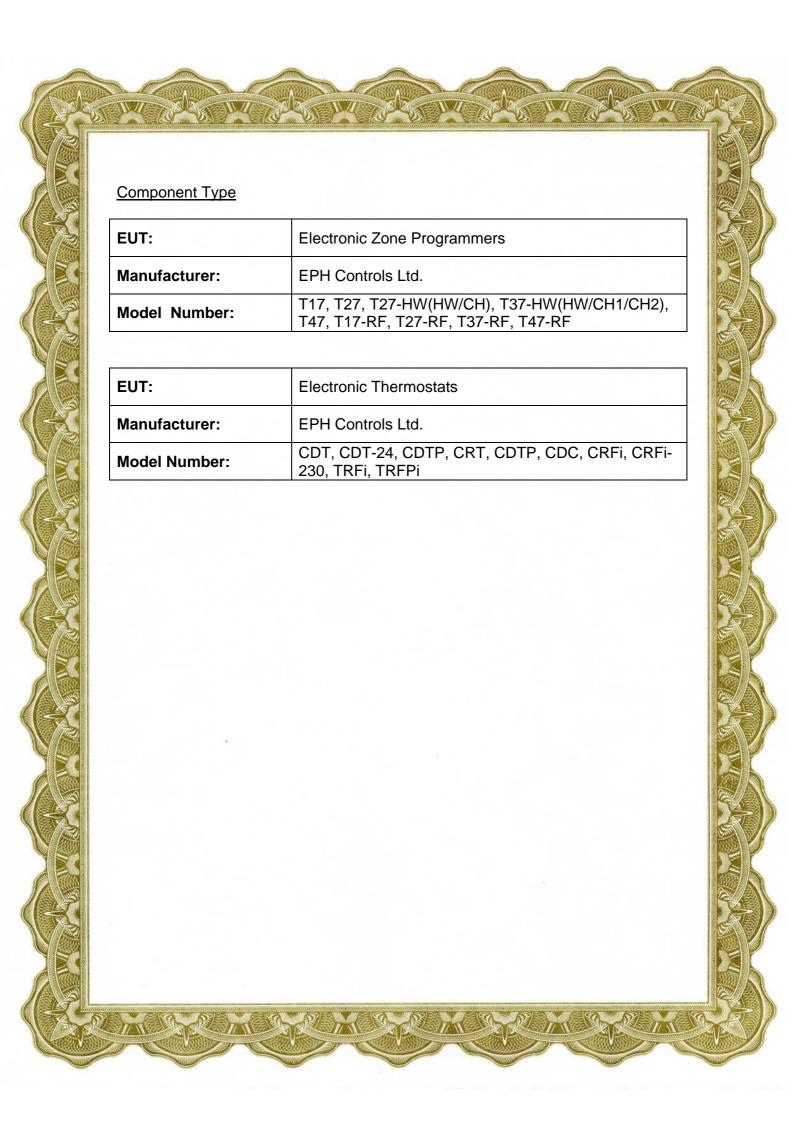

## Certificate of Conformity

Company:

**EPH Controls Limited** 

Product Range:

Electronic Programmers & Electronic Thermostats

Testing Date:

February 2011

Job Reference:

11S3415-1, 11S3415-2, 11S3415-3, 11E3407-1,

11E3407-1A, 13E4406-1, 13E4407-1

Certificate No.:

11S3415-C1

Samples of the above product range have been tested and found to comply with the following Directives and Standards